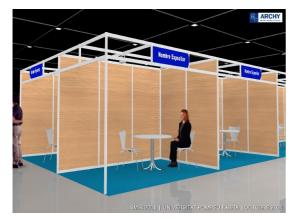

## The modular stand characteristics are:

- surface 3 x 2 meters
- beech wood walls (height 2.48 m)
- organization name display
- 75w/m2 lighting (with 300W bulbs)
- 1 RJ-45 high-speed internet connection
- 1 220V power socket
- 1 round 90cm white table
- 2 white chairs